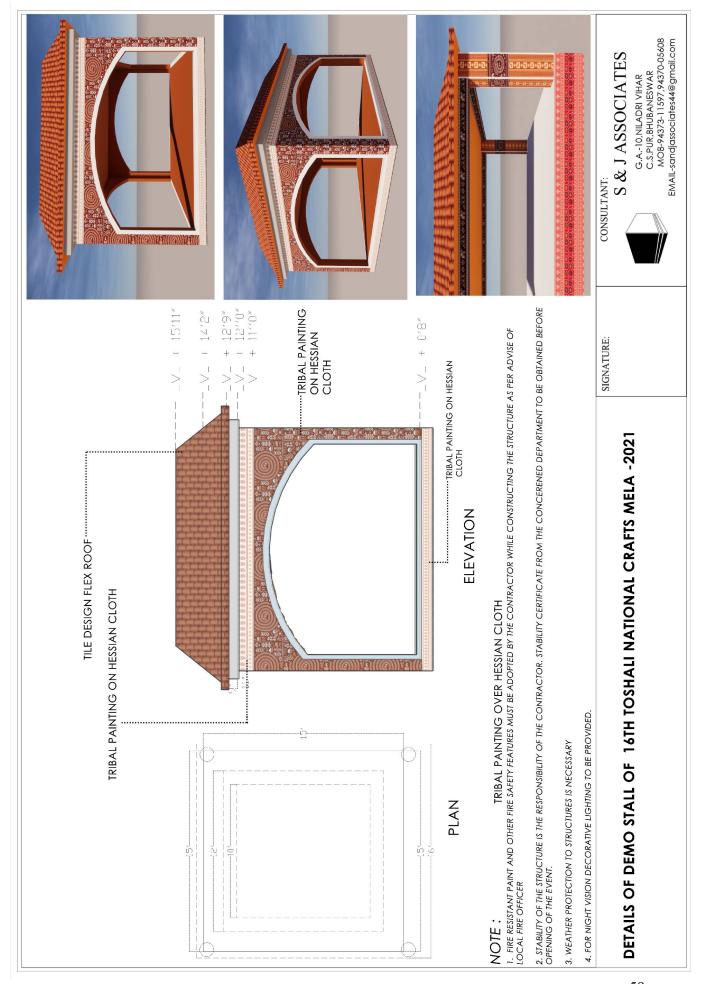

# STANDARD SPECIFICATIONS FOR THE INTERIOR AND EXTERIOR DECORATION WORK OF THE 16th TOSHALI NATIONAL CRAFTS MELA - 2021.

The structures should be steady and neatly finished. The basic structure of tentage work is to be constructed with Bali Pillars and the rafter and purlins with bamboo at a distance not less than 2' in confirmation with drawings. The roof is to be covered with good quality tarpaulin and roofing material as specified in drawings / schedule and should be without any imperfection and holes to prevent leakages of water in the advant of rains in order to protect the products of the participants. Sufficient slope is to be provided to ensure water drainage in case of rains. The bottom platform is to be made with wooden blocks provided in the grid of 1' 6" x 1' 6" of required height from the ground, top covered with 19 mm thick block board/ ply covering properly leveled and smooth finished for carpeting should be constructed with proper nailing and enough strength to withhold the anticipated load of crowd to the mela. The approved quality synthetic carpet should be laid over the platform. The gap between ground and platform should be covered with 4-mm ply/cloth with painting according to design or as directed by Mela Authority/Architect of the Event.

All visible stall backsides to be painted/designed with motifs of approved design.

The back, side walls and partition walls should be made of 4'x4' frame work of not less than 2" x 2" wooden battens properly nailed vertical and horizontal member covered with 4 mm. Ply board on both sides painted or cloth finished as per approved drawings.. The minimum height of the walls from platform should be as per drawing. The new cloth ceiling of approved shade/colour with necessary wooden frame work should be fixed at appropriate height. A step at the entrance should be provided to enable the visitors to the Mela in case it is required. The frontage and top covering should be provided in conformity to the approved designs with required POP and painting works.

Unless otherwise specified, only new and fresh cloths, fabrics, carpets, tarpaulins etc. are to be used.

A Theme Pavilion as per specification and as per approved design with provision of minimum **2500** sft usable area for exclusive showcasing Painting Crafts of Odisha of the state with a tagline "**AANKAN**" and as directed by Mela Authority at Mela site. The size and specification of the structure will be as specified and as per approved design and drawing or as directed by Architect.