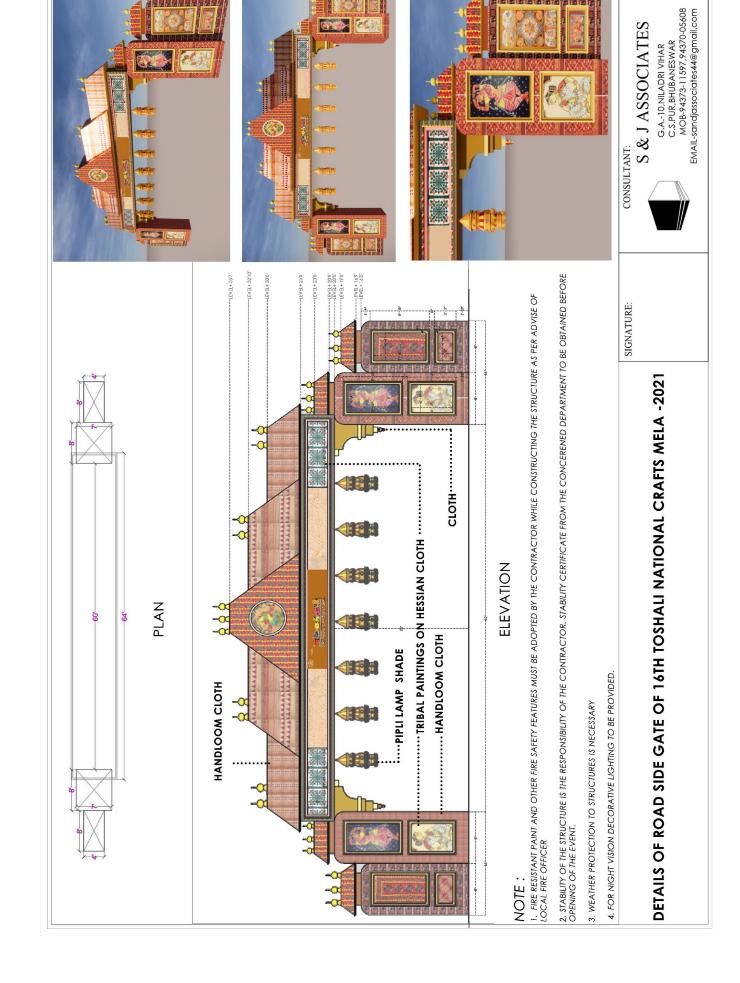

# STANDARD SPECIFICATIONS FOR THE INTERIOR AND EXTERIOR DECORATION WORK OF THE 16th TOSHALI NATIONAL CRAFTS MELA - 2021.

The structures should be steady and neatly finished. The basic structure of tentage work is to be constructed with Bali Pillars and the rafter and purlins with bamboo at a distance not less than 2' in confirmation with drawings. The roof is to be covered with good quality tarpaulin and roofing material as specified in drawings / schedule and should be without any imperfection and holes to prevent leakages of water in the advant of rains in order to protect the products of the participants. Sufficient slope is to be provided to ensure water drainage in case of rains. The bottom platform is to be made with wooden blocks provided in the grid of 1' 6" x 1' 6" of required height from the ground, top covered with 19 mm thick block board/ ply covering properly leveled and smooth finished for carpeting should be constructed with proper nailing and enough strength to withhold the anticipated load of crowd to the mela. The approved quality synthetic carpet should be laid over the platform. The gap between ground and platform should be covered with 4-mm ply/cloth with painting according to design or as directed by Mela Authority/Architect of the Event.

All visible stall backsides to be painted/designed with motifs of approved design.

The back, side walls and partition walls should be made of 4'x4' frame work of not less than 2" x 2" wooden battens properly nailed vertical and horizontal member covered with 4 mm. Ply board on both sides painted or cloth finished as per approved drawings.. The minimum height of the walls from platform should be as per drawing. The new cloth ceiling of approved shade/colour with necessary wooden frame work should be fixed at appropriate height. A step at the entrance should be provided to enable the visitors to the Mela in case it is required. The frontage and top covering should be provided in conformity to the approved designs with required POP and painting works.

The State name and Stall serial number of the stalls shall be written on vinyl snickering over sunboard both Odia and English and fixing the board to the stall fascia conforming to the design or as directed by the Architect/Mela Authority.

Adequate nos. of Fire Extinguishers as approved by Fire Authority shall have to be installed both for common and electrical fire safety. Similarly, adequate nos. of buckets (specially designed for firefighting) containing water and sand to be installed. They should be installed at places as directed by the Fire Authority. The electrical installation must conform to relevant IS Code and the work should be carried out only by the competent licensed Electrical engineer. The Contractor shall have to obtain the Fire Safety Certificate at his own risk from the concerned fire authority. Electrical light and fan fittings to be provided with necessary wiring on main line separately for (a) fan (b) light (c) night lamp, distribution and point wiring including switch, main switch etc., using ISI standard wire and light fittings complete as may be approved by the local electrical authority. All fittings should be properly