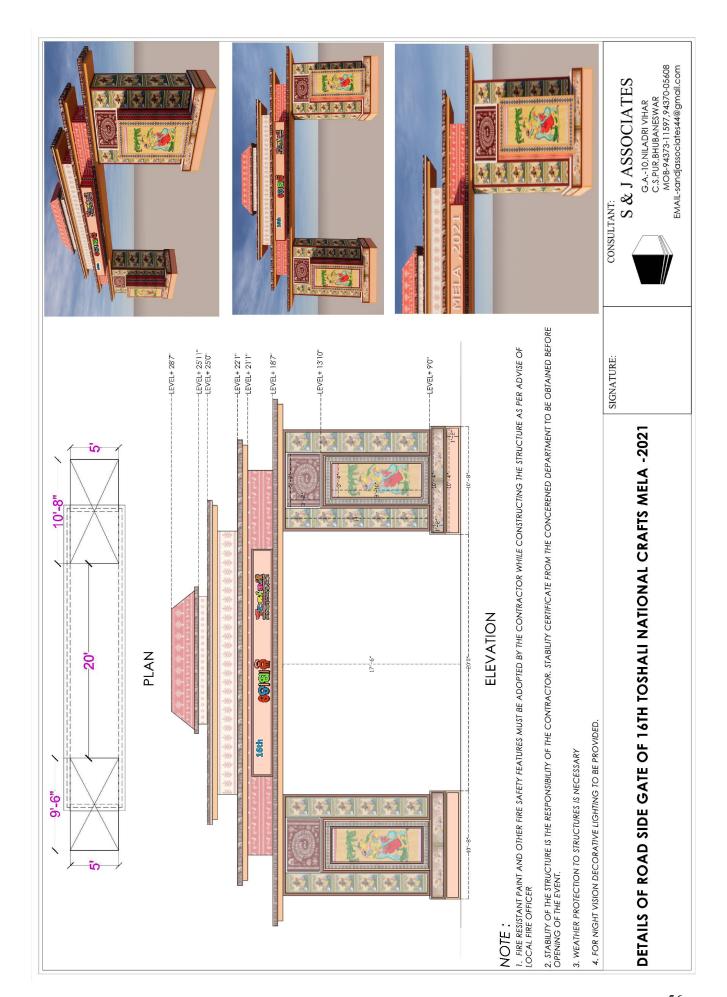

# STANDARD SPECIFICATIONS FOR THE INTERIOR AND EXTERIOR DECORATION WORK OF THE 16th TOSHALI NATIONAL CRAFTS MELA - 2021.

The structures should be steady and neatly finished. The basic structure of tentage work is to be constructed with Bali Pillars and the rafter and purlins with bamboo at a distance not less than 2' in confirmation with drawings. The roof is to be covered with good quality tarpaulin and roofing material as specified in drawings / schedule and should be without any imperfection and holes to prevent leakages of water in the advant of rains in order to protect the products of the participants. Sufficient slope is to be provided to ensure water drainage in case of rains. The bottom platform is to be made with wooden blocks provided in the grid of 1' 6" x 1' 6" of required height from the ground, top covered with 19 mm thick block board/ ply covering properly leveled and smooth finished for carpeting should be constructed with proper nailing and enough strength to withhold the anticipated load of crowd to the mela. The approved quality synthetic carpet should be laid over the platform. The gap between ground and platform should be covered with 4-mm ply/cloth with painting according to design or as directed by Mela Authority/Architect of the Event.

All visible stall backsides to be painted/designed with motifs of approved design.

The back, side walls and partition walls should be made of 4'x4' frame work of not less than 2" x 2" wooden battens properly nailed vertical and horizontal member covered with 4 mm. Ply board on both sides painted or cloth finished as per approved drawings.. The minimum height of the walls from platform should be as per drawing. The new cloth ceiling of approved shade/colour with necessary wooden frame work should be fixed at appropriate height. A step at the entrance should be provided to enable the visitors to the Mela in case it is required. The frontage and top covering should be provided in conformity to the approved designs with required POP and painting works.

The State name and Stall serial number of the stalls shall be written on vinyl snickering over sunboard both Odia and English and fixing the board to the stall fascia conforming to the design or as directed by the Architect/Mela Authority.