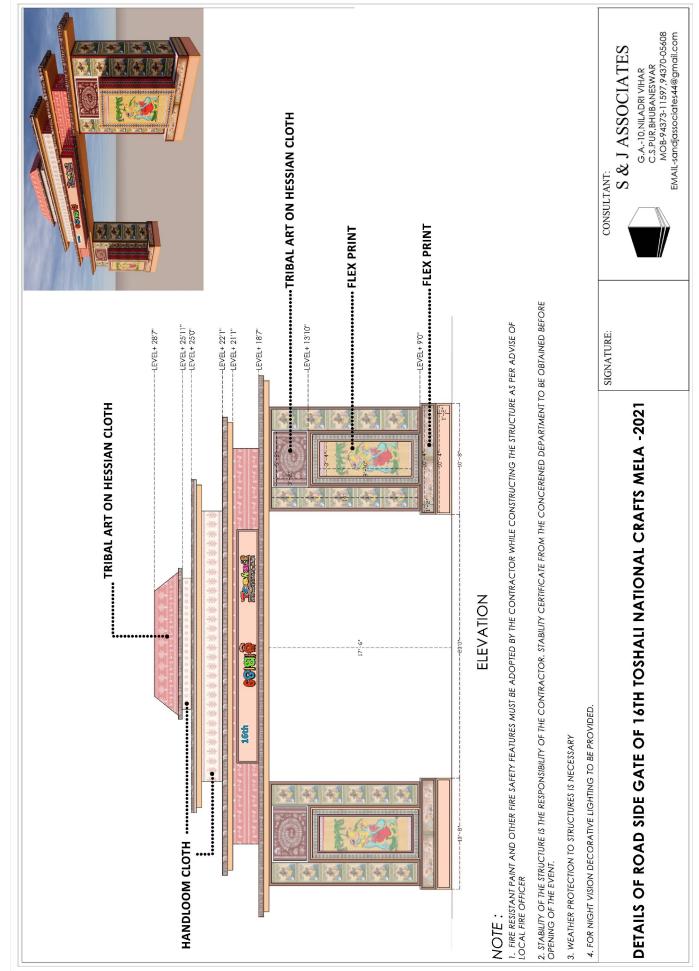

# STANDARD SPECIFICATIONS FOR THE INTERIOR AND EXTERIOR DECORATION WORK OF THE 16th TOSHALI NATIONAL CRAFTS MELA - 2021.

The structures should be steady and neatly finished. The basic structure of tentage work is to be constructed with Bali Pillars and the rafter and purlins with bamboo at a distance not less than 2' in confirmation with drawings. The roof is to be covered with good quality tarpaulin and roofing material as specified in drawings / schedule and should be without any imperfection and holes to prevent leakages of water in the advant of rains in order to protect the products of the participants. Sufficient slope is to be provided to ensure water drainage in case of rains. The bottom platform is to be made with wooden blocks provided in the grid of 1' 6" x 1' 6" of required height from the ground, top covered with 19 mm thick block board/ ply covering properly leveled and smooth finished for carpeting should be constructed with proper nailing and enough strength to withhold the anticipated load of crowd to the mela. The approved quality synthetic carpet should be laid over the platform. The gap between ground and platform should be covered with 4-mm ply/cloth with painting according to design or as directed by Mela Authority/Architect of the Event.

All visible stall backsides to be painted/designed with motifs of approved design.

The back, side walls and partition walls should be made of 4'x4' frame work of not less than 2" x 2" wooden battens properly nailed vertical and horizontal member covered with 4 mm. Ply board on both sides painted or cloth finished as per approved drawings.. The minimum height of the walls from platform should be as per drawing. The new cloth ceiling of approved shade/colour with necessary wooden frame work should be fixed at appropriate height. A step at the entrance should be provided to enable the visitors to the Mela in case it is required. The frontage and top covering should be provided in conformity to the approved designs with required POP and painting works.

The State name and Stall serial number of the stalls shall be written on vinyl snickering over sunboard both Odia and English and fixing the board to the stall fascia conforming to the design or as directed by the Architect/Mela Authority.