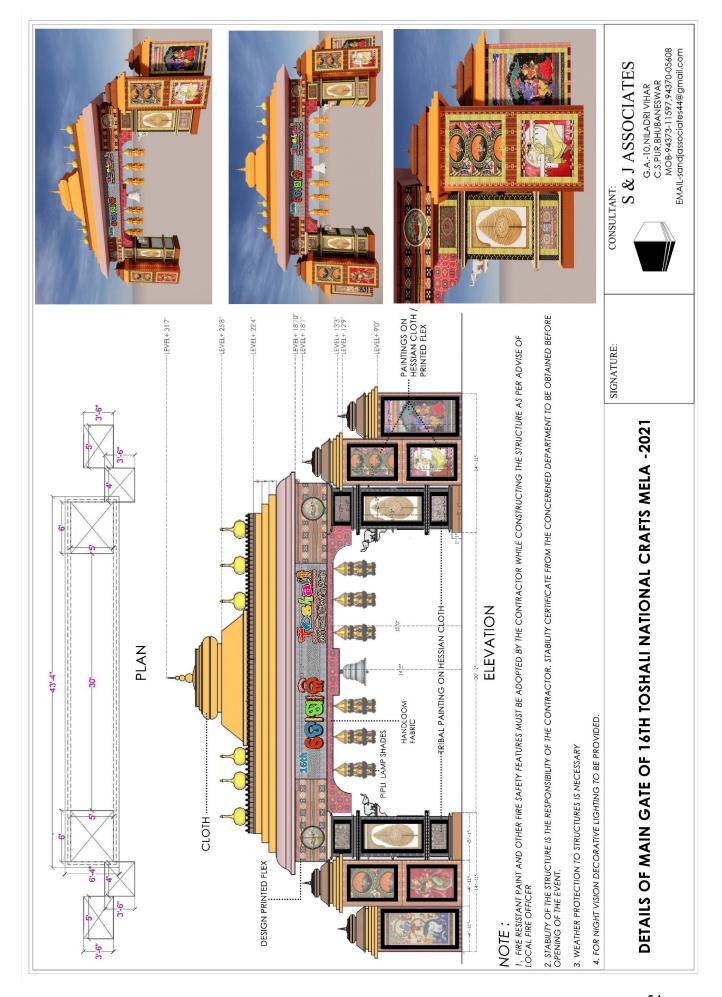

# STANDARD SPECIFICATIONS FOR THE INTERIOR AND EXTERIOR DECORATION WORK OF THE 16th TOSHALI NATIONAL CRAFTS MELA - 2021.

The structures should be steady and neatly finished. The basic structure of tentage work is to be constructed with Bali Pillars and the rafter and purlins with bamboo at a distance not less than 2' in confirmation with drawings. The roof is to be covered with good quality tarpaulin and roofing material as specified in drawings / schedule and should be without any imperfection and holes to prevent leakages of water in the advant of rains in order to protect the products of the participants. Sufficient slope is to be provided to ensure water drainage in case of rains. The bottom platform is to be made with wooden blocks provided in the grid of 1' 6" x 1' 6" of required height from the ground, top covered with 19 mm thick block board/ ply covering properly leveled and smooth finished for carpeting should be constructed with proper nailing and enough strength to withhold the anticipated load of crowd to the mela. The approved quality synthetic carpet should be laid over the platform. The gap between ground and platform should be covered with 4-mm ply/cloth with painting according to design or as directed by Mela Authority/Architect of the Event.

All visible stall backsides to be painted/designed with motifs of approved design.

The back, side walls and partition walls should be made of 4'x4' frame work of not less than 2" x 2" wooden battens properly nailed vertical and horizontal member covered with 4 mm. Ply board on both sides painted or cloth finished as per approved drawings.. The minimum height of the walls from platform should be as per drawing. The new cloth ceiling of approved shade/colour with necessary wooden frame work should be fixed at appropriate height. A step at the entrance should be provided to enable the visitors to the Mela in case it is required. The frontage and top covering should be provided in conformity to the approved designs with required POP and painting works.

The State name and Stall serial number of the stalls shall be written on vinyl snickering over sunboard both Odia and English and fixing the board to the stall fascia conforming to the design or as directed by the Architect/Mela Authority.

Adequate nos. of Fire Extinguishers as approved by Fire Authority shall have to be installed both for common and electrical fire safety. Similarly, adequate nos. of buckets (specially designed for firefighting) containing water and sand to be installed. They should be installed at places as directed by the Fire Authority. The electrical installation must conform to relevant IS Code and the work should be carried out only by the competent licensed Electrical engineer. The Contractor shall have to obtain the Fire Safety Certificate at his own risk from the concerned fire authority. Electrical light and fan fittings to be provided with necessary wiring on main line separately for (a) fan (b) light (c) night lamp, distribution and point wiring including switch, main switch etc., using ISI standard wire and light fittings complete as may be approved by the local electrical authority. All fittings should be properly