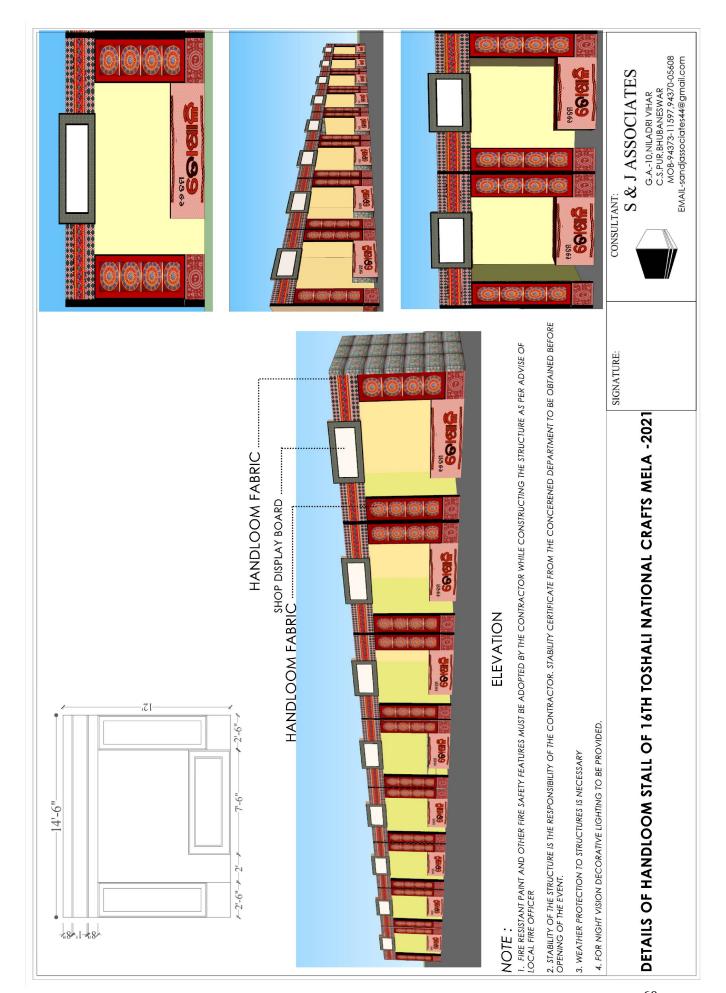

# BOQ FOR THE 16th TOSHALI NATIONAL CRAFTS MELA-2021 AT JANATA MAIDAN, CHANDRASEKHARPUR, BHUBANESWAR. Package-I

| Sl.       |                                                                                                                                                                                                                                                                                                                                  |          |       | Rate/Unit           | Amount |
|-----------|----------------------------------------------------------------------------------------------------------------------------------------------------------------------------------------------------------------------------------------------------------------------------------------------------------------------------------|----------|-------|---------------------|--------|
| Si.<br>No | Item with Specification                                                                                                                                                                                                                                                                                                          | Quantity | Unit  | (In figure & words) | INR    |
| 1         | Stall for Handlooms                                                                                                                                                                                                                                                                                                              |          |       |                     |        |
|           | Size: 120 sq.ft per stall (12' X 10') in clusters as per design & layout                                                                                                                                                                                                                                                         | 130      | nos.  |                     |        |
|           | <b>Platform:</b> Platform on strong wooden base of 6" height covered with matching new carpet and the border to be painted                                                                                                                                                                                                       | 200      | 22001 |                     |        |
|           | Partitions and Structure: Framed structure with good quality bamboo and bullah, partition/side walls with octanorm sections fitted with 6mm thick ply/vinyl panels with wooden frame of required height covered with approved coloured new fabrics as per drawing & design complete and as directed by Architect/Mela Authority. |          |       |                     |        |
|           | <b>Fascia:</b> Framed and designed ,slope roof with decorative Flex/new fabric roofing of the entire roof area with suitable and perfect borders with Patterned Flex printing/patch/murals/showpieces fixed over/top of it as per design.                                                                                        |          |       |                     |        |
|           | Decorative pillars as per design with wooden bullah and<br>Required Patterns over P.O.P. finish / Patterned flex<br>designs/ new Fabric (As per designs of various clusters)                                                                                                                                                     |          |       |                     |        |
|           | The name and no. of the stall shall be written by vinyl stickering over sun board of required size as per approved design and drawing.                                                                                                                                                                                           |          |       |                     |        |
|           | Racks & Counter:                                                                                                                                                                                                                                                                                                                 |          |       |                     |        |
|           | 1 Nos. Wooden counter with appropriate new colour new cloth cover and painting as per design of Size – 12' X 2' X 2'6"                                                                                                                                                                                                           |          |       |                     |        |
|           | 3 tier racks with new cloth covering                                                                                                                                                                                                                                                                                             |          |       |                     |        |
|           | Water proof Roofing: Tarpaulin roofing with new Cloth / Cotton cloth as interior ceiling with required design pattern as per the drawing or as directed by the Architect.                                                                                                                                                        |          |       |                     |        |
|           | Furnishings:                                                                                                                                                                                                                                                                                                                     |          |       |                     |        |
|           | 4 Chairs and Front Screen                                                                                                                                                                                                                                                                                                        |          |       |                     |        |
|           | Ceiling Fan including wiring and cabling – 1 No.                                                                                                                                                                                                                                                                                 |          |       |                     |        |
|           | 36 watt LED Light including wiring and cabling - 4nos.                                                                                                                                                                                                                                                                           |          |       |                     |        |
|           | 5A switch and socket including wiring and cabling – 1 No.                                                                                                                                                                                                                                                                        |          |       |                     |        |