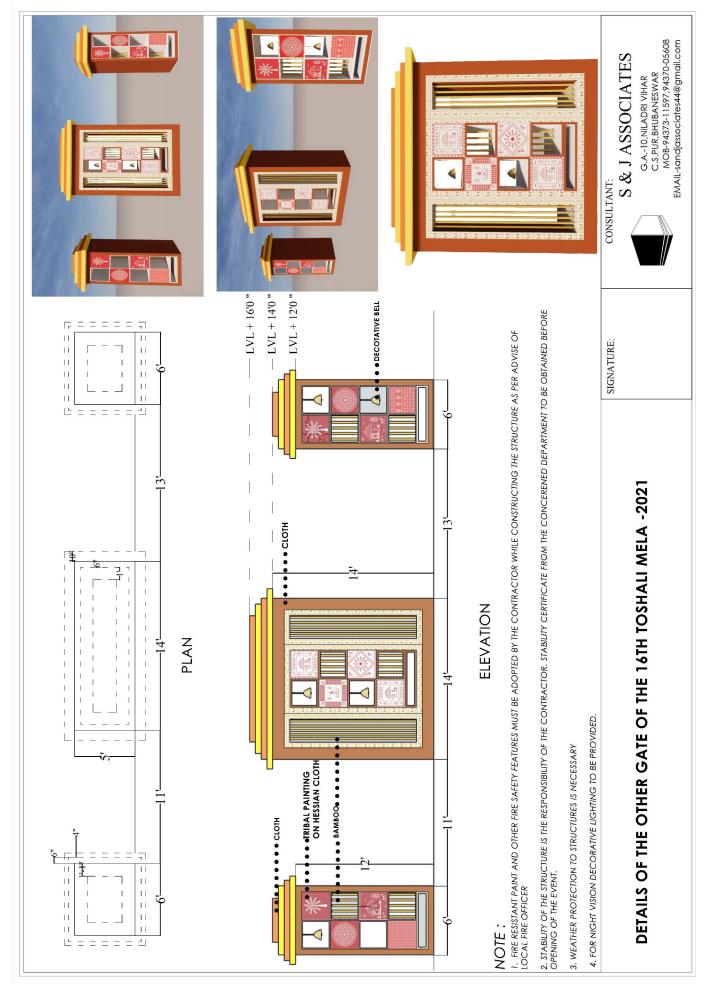

# STANDARD SPECIFICATIONS FOR THE INTERIOR AND EXTERIOR DECORATION WORK OF THE 16th TOSHALI NATIONAL CRAFTS MELA - 2021.

The structures should be steady and neatly finished. The basic structure of tentage work is to be constructed with Bali Pillars and the rafter and purlins with bamboo at a distance not less than 2' in confirmation with drawings. The roof is to be covered with good quality tarpaulin and roofing material as specified in drawings / schedule and should be without any imperfection and holes to prevent leakages of water in the advant of rains in order to protect the products of the participants. Sufficient slope is to be provided to ensure water drainage in case of rains. The bottom platform is to be made with wooden blocks provided in the grid of 1' 6" x 1' 6" of required height from the ground, top covered with 19 mm thick block board/ ply covering properly leveled and smooth finished for carpeting should be constructed with proper nailing and enough strength to withhold the anticipated load of crowd to the mela. The approved quality synthetic carpet should be laid over the platform. The gap between ground and platform should be covered with 4-mm ply/cloth with painting according to design or as directed by Mela Authority/Architect of the Event.

All visible stall backsides to be painted/designed with motifs of approved design.

The back, side walls and partition walls should be made of 4'x4' frame work of not less than 2" x 2" wooden battens properly nailed vertical and horizontal member covered with 4 mm. Ply board on both sides painted or cloth finished as per approved drawings.. The minimum height of the walls from platform should be as per drawing. The new cloth ceiling of approved shade/colour with necessary wooden frame work should be fixed at appropriate height. A step at the entrance should be provided to enable the visitors to the Mela in case it is required. The frontage and top covering should be provided in conformity to the approved designs with required POP and painting works.

The State name and Stall serial number of the stalls shall be written on vinyl snickering over sunboard both Odia and English and fixing the board to the stall fascia conforming to the design or as directed by the Architect/Mela Authority.

Adequate nos. of Fire Extinguishers as approved by Fire Authority shall have to be installed both for common and electrical fire safety. Similarly, adequate nos. of buckets (specially designed for firefighting) containing water and sand to be installed. They should be installed at places as directed by the Fire Authority. The electrical installation must conform to relevant IS Code and the work should be carried out only by the competent licensed Electrical engineer. The Contractor shall have to obtain the Fire Safety Certificate at his own risk from the concerned fire authority. Electrical light and fan fittings to be provided with necessary wiring on main line separately for (a) fan (b) light (c) night lamp, distribution and point wiring including switch, main switch etc., using ISI standard wire and light fittings complete as may be approved by the local electrical authority. All fittings should be properly